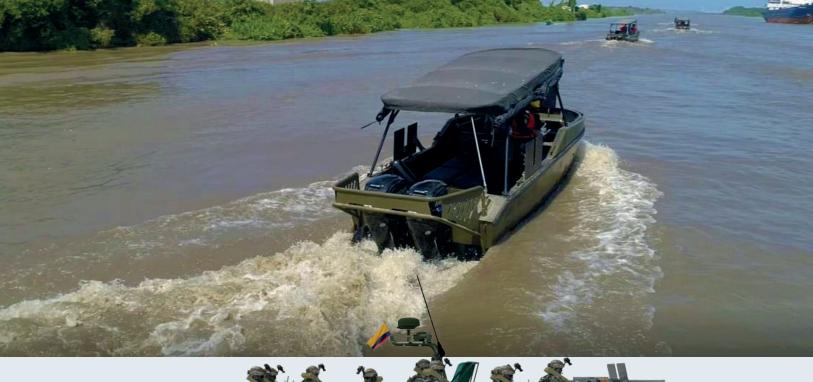

## LOW DRAFT RIVER COMBAT ELEMENT

Aluminum hull design vessel with ballistic material protection (NIJ III) for the development of military operations in secondary and tertiary rivers with carrying capacity of 05 passengers and 400 kg of cargo. The unit is equipped with outboard propulsion that enables its transit in very shallow waters with protection at the bottom of the propeller.