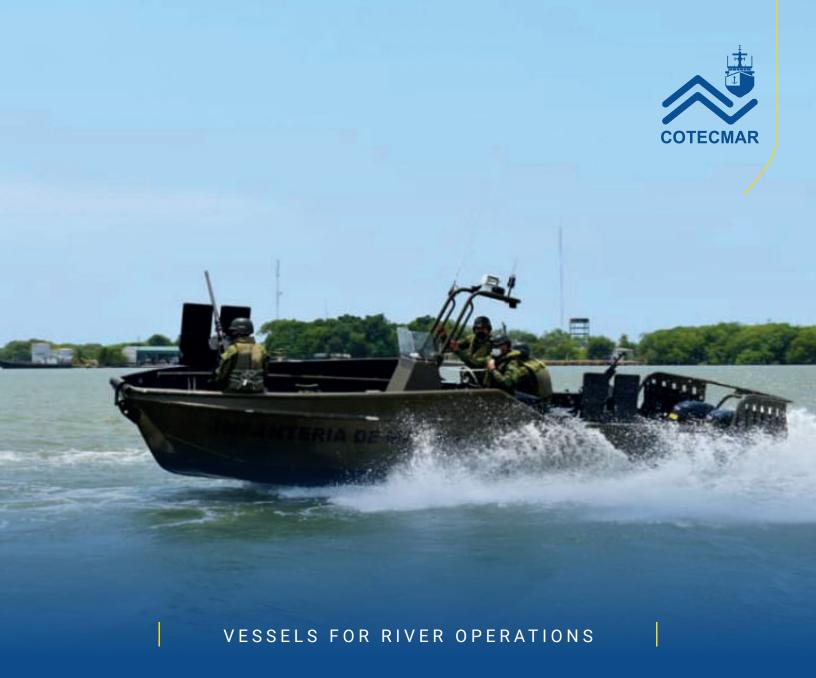

## LOW DRAFT RIVER COMBAT ELEMENT

Aluminum hull design vessel with ballistic material protection (NIJ III) for the development of military operations in secondary and tertiary rivers with carrying capacity of 05 passengers and 400 kg of cargo. The unit is equipped with outboard propulsion that enables its transit in very shallow waters with protection at the bottom of the propeller.