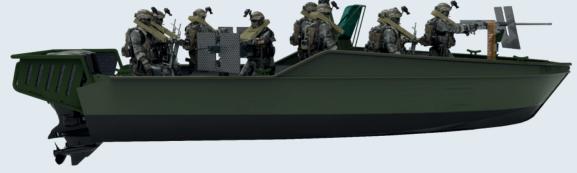

## LOW DRAFT RIVER COMBAT ELEMENT

Aluminum hull design vessel with ballistic material protection (NIJ III) for the development of military operations in secondary and tertiary rivers with carrying capacity of 05 passengers and 400 kg of cargo. The unit is equipped with outboard propulsion that enables its transit in very shallow waters with protection at the bottom of the propeller.

### **GUN CARRIAGE/ARMORING**

M240B machine gun: M2HB machine gun: Armored area:

02 at stern 01 at bow Air draft on sides and shields