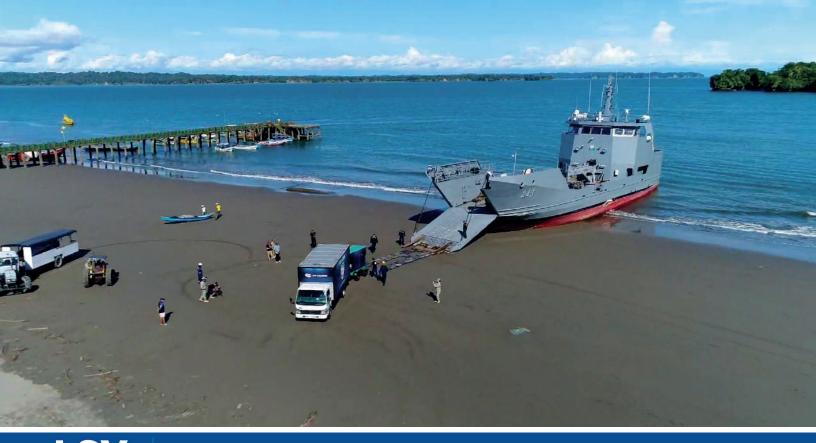

### LOGISTIC SUPPORT VESSEL

Vessel with capacity to develop humanitarian operations along riverside and coastal areas. Multi-functional platform that allows its adaptation to different tasks such as logistical support, humanitarian aid and commercial cargo transport.

Its design enables access to low-draft areas without port facilities.

Y

241

Naval logistic support 415

Cargo shipping

**y** f 🞯 🖸 in

To the

Disaster relief